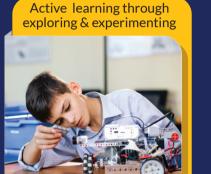

- Developed in association with IIT Bombay
- Encourages step-wise thinking, critical thinking and logical reasoning

- To complement classroom teaching, the school has NextLab which comprises four well-equipped labs— MathsLab, ScienceLab, RoboticsLab and EnglishLab
- These labs are developed for the inquisitive 21st century learners.